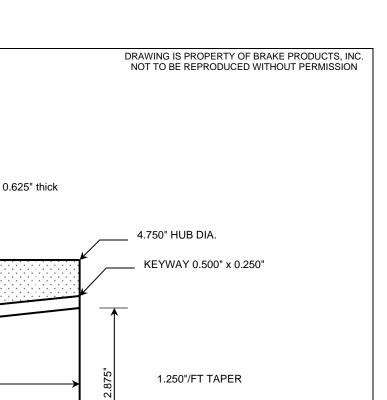

0.500" R

60 degrees

OVERALL WIDTH: 5.594"
1/2 OF FACE: 1.875"
L MEASUREMENT: 2.375"
WEB-TO-HUB EXTENSION R: 2.054"
FACE-TO-HUB EXTENSION R: 1.844"
APPROXIMATE WEIGHT (LBS.): 21
SMALL BORE DIAMETER: 2.406"

TOLERANCES:
WHEEL DIAMETER: +0.005"/-0.000"
BORE TAPER: +0.000"/-0.003"

3.750"

(C) BRAKE PRODUCTS, INC.

0.250" R

4.500"

| APPROVED BY:                                                                                                                      |            |            |            | SIGNATURE:     |                                                                                                                                                                                                      |                                                               | DATE:        |              |
|-----------------------------------------------------------------------------------------------------------------------------------|------------|------------|------------|----------------|------------------------------------------------------------------------------------------------------------------------------------------------------------------------------------------------------|---------------------------------------------------------------|--------------|--------------|
| D                                                                                                                                 | F          | 0          | Н          |                | В                                                                                                                                                                                                    |                                                               | S            | Т            |
| WHEEL DIAMETER                                                                                                                    | FACE WIDTH | HUB OFFSET | HUB LENGTH |                | BORE DIAMETER                                                                                                                                                                                        | BORE TAPER IN/FT                                              | KEYWAY WIDTH | KEYWAY DEPTH |
| 10.000"                                                                                                                           | 3.750"     | 3.719"     | 4.500"     |                | 2.875"                                                                                                                                                                                               | 1.250"                                                        | 0.500"       | 0.250"       |
| UNLESS OTHERWISE SPECIFIED DRAWING TOLERANCES  DIMENSIONS: ±0.010" FINISH: 250 EXCEPT FOR BORE AND OUTER  FACE WHICH SHOULD BE 63 |            |            |            |                | BRAKE PRODUCTS, INC.  16751 HILLTOP PARK PLACE CHAGRIN FALLS, OH 44023 UNITED STATES OF AMERICA  Web: www.brakeproducts.com Email: sales@brakeproducts.com Phone: (440) 543-7962 Fax: (440) 543-7963 |                                                               |              |              |
| DATE: Saturday, Oct 28 2017                                                                                                       |            |            |            | PART# BE101006 |                                                                                                                                                                                                      | MATERIAL SPECIFICATION:<br>DUCTILE IRON ASTM A536-84 80-55-06 |              |              |
| <b>DESCRIPTION:</b> 10 INCH BORED & KEYED BRAKE WHEEL                                                                             |            |            |            |                |                                                                                                                                                                                                      |                                                               | SERIAL # 334 |              |